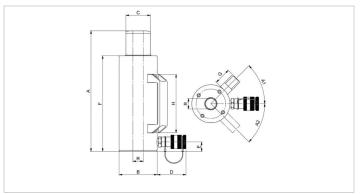

| Technical drawing dimensions |    |     |  |
|------------------------------|----|-----|--|
| dimension A                  | in | 9.6 |  |
| dimension B                  | in | 7.3 |  |
| dimension C                  | in | 4.3 |  |
| dimension D                  | in | 3.1 |  |
| dimension E                  | in | 1.3 |  |
| dimension F                  | in | 6.9 |  |
| dimension G                  | in | 1.7 |  |
| dimension H                  | in | 5.9 |  |
| dimension R                  | in | 2.2 |  |
| angle A1                     | 0  | 40  |  |