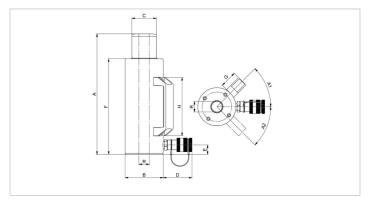

| Technical drawing dimensions |    |      |
|------------------------------|----|------|
| dimension A                  | in | 20.4 |
| dimension B                  | in | 7.3  |
| dimension C                  | in | 4.3  |
| dimension D                  | in | 3.1  |
| dimension E                  | in | 1.3  |
| dimension F                  | in | 14.8 |
| dimension G                  | in | 1.7  |
| dimension H                  | in | 5.9  |
| dimension R                  | in | 2.2  |
| angle A1                     | 0  | 40   |
| angle A2                     | 0  | 40   |