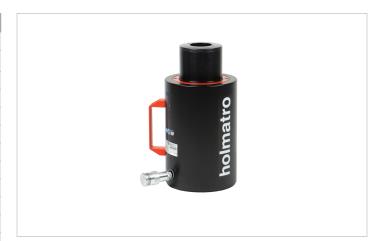

## HAHC60S25 | Aluminum Hollow Plunger Cylinder

| Specifications                   |         |                                     |
|----------------------------------|---------|-------------------------------------|
| article number                   |         | 100.112.380                         |
| short description                |         | Aluminum Hollow Plunger<br>Cylinder |
| model                            |         | HAHC60S25                           |
| max. working pressure            | psi     | 10443                               |
| tonnage                          | lb      | 132277.0                            |
| stroke                           | in      | 9.8                                 |
| closed height                    | in      | 20.4                                |
| capacity                         | lbf     | 136234                              |
| effective pressure area          | sq. in. | 13.1                                |
| required oil content (effective) | OZ      | 71.2                                |
| connection                       |         | A 118                               |
| cylinder type                    |         | hollow plunger                      |
| acting type                      |         | single                              |
| return type                      |         | spring                              |
| material                         |         | aluminium                           |
| weight, ready for use            | lb      | 63.9                                |
| ASME                             |         | B30.1                               |

## Standard supplied with

- High flow female coupler A118
- Hollow saddle; prevents damage to the plunger
- Larger cylinders are equipped with foldable handles for easy carrying and positioning

| Accessories  |             |
|--------------|-------------|
| Saddle TRS60 | 100.003.655 |