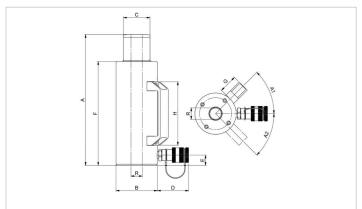

| Technical drawing dimensions |    |      |
|------------------------------|----|------|
| dimension A                  | mm | 518  |
| dimension B                  | mm | 186  |
| dimension C                  | mm | 110  |
| dimension D                  | mm | 80   |
| dimension E                  | mm | 33   |
| dimension F                  | mm | 376  |
| dimension G                  | mm | 43.5 |
| dimension H                  | mm | 150  |
| dimension R                  | mm | 56   |
| angle A1                     | 0  | 40   |
| angle A2                     | 0  | 40   |