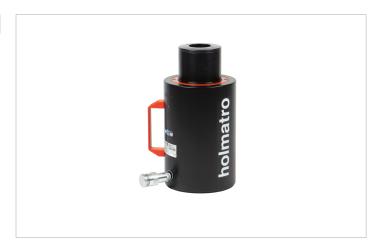

# HAHC60\$25 | Aluminum Hollow Plunger Cylinder

| Specifications                   |                 |                                     |
|----------------------------------|-----------------|-------------------------------------|
| article number                   |                 | 100.112.380                         |
| short description                |                 | Aluminum Hollow Plunger<br>Cylinder |
| model                            |                 | HAHC60S25                           |
| max. working pressure            | bar/Mpa         | 720 / 72                            |
| tonnage                          | t               | 60                                  |
| stroke                           | mm              | 250                                 |
| closed height                    | mm              | 518                                 |
| capacity                         | kN/t            | 606 / 61.8                          |
| effective pressure area          | cm <sup>2</sup> | 84.2                                |
| required oil content (effective) | CC              | 2105                                |
| connection                       |                 | A 118                               |
| cylinder type                    |                 | hollow plunger                      |
| acting type                      |                 | single                              |
| return type                      |                 | spring                              |
| material                         |                 | aluminium                           |
| weight, ready for use            | kg              | 29.0                                |
| ASME                             |                 | B30.1                               |

## Standard supplied with

- High flow female coupler A118
- Hollow saddle; prevents damage to the plunger
- Larger cylinders are equipped with foldable handles for easy carrying and

| Accessories  |             |
|--------------|-------------|
| Saddle TRS60 | 100.003.655 |