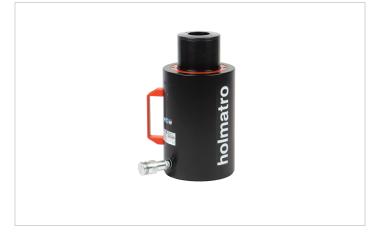

## HAHC60S15 | Aluminum Hollow Plunger Cylinder

| Specifications                   |         |                                     |
|----------------------------------|---------|-------------------------------------|
| article number                   |         | 100.112.378                         |
| short description                |         | Aluminum Hollow Plunger<br>Cylinder |
| model                            |         | HAHC60S15                           |
| max. working pressure            | psi     | 10443                               |
| tonnage                          | lb      | 132277.0                            |
| stroke                           | in      | 5.9                                 |
| closed height                    | in      | 14.3                                |
| capacity                         | lbf     | 136234                              |
| effective pressure area          | sq. in. | 13.1                                |
| required oil content (effective) | OZ      | 42.7                                |
| connection                       |         | A 118                               |
| cylinder type                    |         | hollow plunger                      |
| acting type                      |         | single                              |
| return type                      |         | spring                              |
| material                         |         | aluminium                           |
| weight, ready for use            | lb      | 48.1                                |
| ASME                             |         | B30.1                               |

## Standard supplied with

- High flow female coupler A118
- Hollow saddle; prevents damage to the plunger
- Larger cylinders are equipped with foldable handles for easy carrying and positioning

| Accessories  |             |
|--------------|-------------|
| Saddle TRS60 | 100.003.655 |