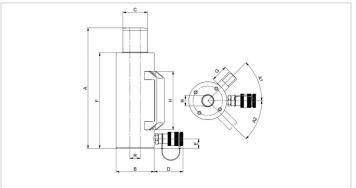

| Technical drawing dimensions |    |      |
|------------------------------|----|------|
| dimension A                  | in | 14.3 |
| dimension B                  | in | 7.3  |
| dimension C                  | in | 4.3  |
| dimension D                  | in | 3.1  |
| dimension E                  | in | 1.3  |
| dimension F                  | in | 10.9 |
| dimension G                  | in | 1.7  |
| dimension H                  | in | 5.9  |
| dimension R                  | in | 2.2  |
| angle A1                     | 0  | 40   |