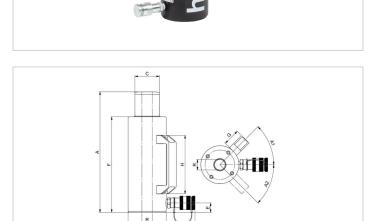

## **HAHC30S5** | Aluminum Hollow Plunger Cylinder

| Specifications                   |         |                                     |
|----------------------------------|---------|-------------------------------------|
| article number                   |         | 100.112.371                         |
| short description                |         | Aluminum Hollow Plunger<br>Cylinder |
| model                            |         | HAHC30S5                            |
| max. working pressure            | psi     | 10443                               |
| tonnage                          | lb      | 66139.0                             |
| stroke                           | in      | 2                                   |
| closed height                    | in      | 7.3                                 |
| capacity                         | lbf     | 77109                               |
| effective pressure area          | sq. in. | 7.4                                 |
| required oil content (effective) | OZ      | 8                                   |
| connection                       |         | A 118                               |
| cylinder type                    |         | hollow plunger                      |
| acting type                      |         | single                              |
| return type                      |         | spring                              |
| material                         |         | aluminium                           |
| weight, ready for use            | lb      | 13.4                                |
| ASME                             |         | B30.1                               |

| Technical drawing dimensions |                            |  |
|------------------------------|----------------------------|--|
| in                           | 7.3                        |  |
| in                           | 5                          |  |
| in                           | 3.3                        |  |
| in                           | 3.1                        |  |
| in                           | 1.3                        |  |
| in                           | 6.4                        |  |
| in                           | 1.3                        |  |
|                              | in<br>in<br>in<br>in<br>in |  |