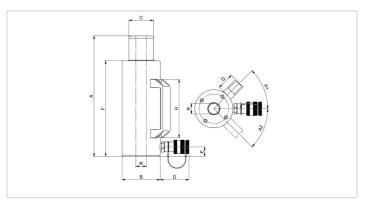

| Technical drawing dimensions |    |      |
|------------------------------|----|------|
| dimension A                  | in | 17.7 |
| dimension B                  | in | 5    |
| dimension C                  | in | 3.3  |
| dimension D                  | in | 3.1  |
| dimension E                  | in | 1.3  |
| dimension F                  | in | 14.3 |
| dimension G                  | in | 1.7  |
| dimension H                  | in | 5.9  |
| dimension R                  | in | 1.3  |
| angle A1                     | 0  | 45   |