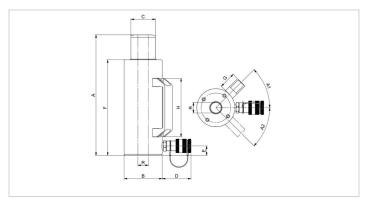

| Technical drawing dimensions |    |      |
|------------------------------|----|------|
| dimension A                  | in | 12.8 |
| dimension B                  | in | 5    |
| dimension C                  | in | 3.3  |
| dimension D                  | in | 3.1  |
| dimension E                  | in | 1.3  |
| dimension F                  | in | 10.3 |
| dimension G                  | in | 1.7  |
| dimension H                  | in | 5.9  |
| dimension R                  | in | 1.3  |
| angle A1                     | 0  | 45   |