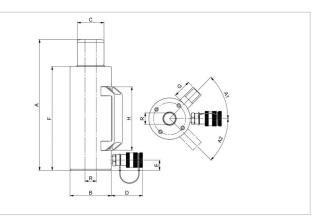

holmat

mastering **po**v

ro

| Technical drawing dimensions |    |      |
|------------------------------|----|------|
| dimension A                  | mm | 325  |
| dimension B                  | mm | 126  |
| dimension C                  | mm | 83   |
| dimension D                  | mm | 80   |
| dimension E                  | mm | 33   |
| dimension F                  | mm | 262  |
| dimension G                  | mm | 43.5 |
| dimension H                  | mm | 150  |
| dimension R                  | mm | 34   |
| angle A1                     | 0  | 45   |