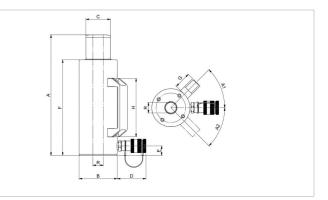

holmatro

| Technical drawing dimensions |    |     |
|------------------------------|----|-----|
| dimension A                  | in | 6.7 |
| dimension B                  | in | 3.9 |
| dimension C                  | in | 2.5 |
| dimension D                  | in | 3.1 |
| dimension E                  | in | 1   |
| dimension F                  | in | 5.7 |
| dimension R                  | in | 1.1 |