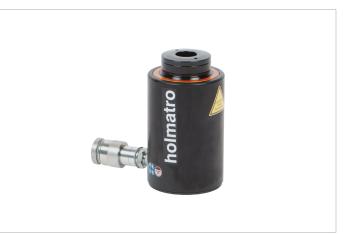

# HAHC20S5 Aluminum Hollow Plunger Cylinder

| Specifications                   |         |                                     |
|----------------------------------|---------|-------------------------------------|
| article number                   |         | 100.112.366                         |
| short description                |         | Aluminum Hollow Plunger<br>Cylinder |
| model                            |         | HAHC20S5                            |
| max. working pressure            | psi     | 10443                               |
| tonnage                          | lb      | 44092.0                             |
| stroke                           | in      | 2                                   |
| closed height                    | in      | 6.7                                 |
| capacity                         | lbf     | 46760                               |
| effective pressure area          | sq. in. | 4.5                                 |
| required oil content (effective) | OZ      | 4.9                                 |
| connection                       |         | A 118                               |
| cylinder type                    |         | hollow plunger                      |
| acting type                      |         | single                              |
| return type                      |         | spring                              |
| material                         |         | aluminium                           |
| weight, ready for use            | lb      | 7.5                                 |
| ASME                             |         | B30.1                               |