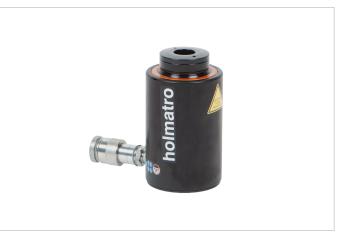

## HAHC20S5 Aluminum Hollow Plunger Cylinder

| Specifications                   |                 |                                     |
|----------------------------------|-----------------|-------------------------------------|
| article number                   |                 | 100.112.366                         |
| short description                |                 | Aluminum Hollow Plunger<br>Cylinder |
| model                            |                 | HAHC20S5                            |
| max. working pressure            | bar/Mpa         | 720 / 72                            |
| tonnage                          | t               | 20                                  |
| stroke                           | mm              | 50                                  |
| closed height                    | mm              | 170                                 |
| capacity                         | kN/t            | 208 / 21.2                          |
| effective pressure area          | Cm <sup>2</sup> | 28.9                                |
| required oil content (effective) | CC              | 144                                 |
| connection                       |                 | A 118                               |
| cylinder type                    |                 | hollow plunger                      |
| acting type                      |                 | single                              |
| return type                      |                 | spring                              |
| material                         |                 | aluminium                           |
| weight, ready for use            | kg              | 3.4                                 |
| ASME                             |                 | B30.1                               |

## Standard supplied with

- High flow female coupler A118
- · Hollow saddle; prevents damage to the plunger
- Larger cylinders are equipped with foldable handles for easy carrying and positioning

| Accessories  |             |
|--------------|-------------|
| Saddle TRS20 | 100.003.650 |