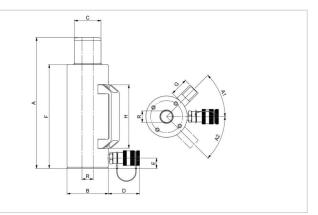

| Technical drawing dimensions |    |      |
|------------------------------|----|------|
| dimension A                  | mm | 170  |
| dimension B                  | mm | 98   |
| dimension C                  | mm | 63   |
| dimension D                  | mm | 80   |
| dimension E                  | mm | 24.5 |
| dimension F                  | mm | 146  |
| dimension R                  | mm | 27   |