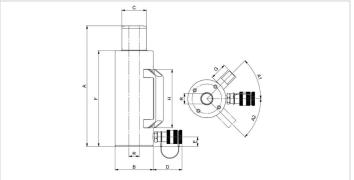

| Technical drawing dimensions |    |      |
|------------------------------|----|------|
| dimension A                  | in | 16.9 |
| dimension B                  | in | 3.9  |
| dimension C                  | in | 2.5  |
| dimension D                  | in | 3.1  |
| dimension E                  | in | 1    |
| dimension F                  | in | 13.6 |
| dimension G                  | in | 1.7  |
| dimension H                  | in | 5.9  |
| dimension R                  | in | 1.1  |
| angle A1                     | 0  | 45   |
|                              |    |      |