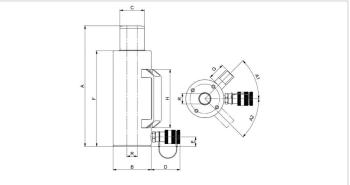

| Technical drawing dimensions |    |      |
|------------------------------|----|------|
| dimension A                  | in | 12.2 |
| dimension B                  | in | 3.9  |
| dimension C                  | in | 2.5  |
| dimension D                  | in | 3.1  |
| dimension E                  | in | 1    |
| dimension F                  | in | 9.7  |
| dimension G                  | in | 1.7  |
| dimension H                  | in | 5.9  |
| dimension R                  | in | 1.1  |
| angle A1                     | 0  | 45   |