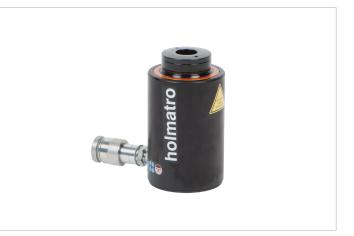

# HAHC20S15 Aluminum Hollow Plunger Cylinder

| Specifications                   |                 |                                     |
|----------------------------------|-----------------|-------------------------------------|
| article number                   |                 | 100.112.368                         |
| short description                |                 | Aluminum Hollow Plunger<br>Cylinder |
| model                            |                 | HAHC20S15                           |
| max. working pressure            | bar/Mpa         | 720 / 72                            |
| tonnage                          | t               | 20                                  |
| stroke                           | mm              | 150                                 |
| closed height                    | mm              | 310                                 |
| capacity                         | kN/t            | 208 / 21.2                          |
| effective pressure area          | Cm <sup>2</sup> | 28.9                                |
| required oil content (effective) | CC              | 433                                 |
| connection                       |                 | A 118                               |
| cylinder type                    |                 | hollow plunger                      |
| acting type                      |                 | single                              |
| return type                      |                 | spring                              |
| material                         |                 | aluminium                           |
| weight, ready for use            | kg              | 5.5                                 |
| ASME                             |                 | B30.1                               |

#### Standard supplied with

High flow female coupler A118Hollow saddle; prevents damage to the plunger

• Larger cylinders are equipped with foldable handles for easy carrying and positioning