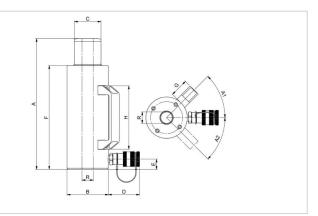

| Technical drawing dimensions |    |      |
|------------------------------|----|------|
| dimension A                  | mm | 310  |
| dimension B                  | mm | 98   |
| dimension C                  | mm | 63   |
| dimension D                  | mm | 80   |
| dimension E                  | mm | 24.5 |
| dimension F                  | mm | 246  |
| dimension G                  | mm | 43.5 |
| dimension H                  | mm | 150  |
| dimension R                  | mm | 27   |
| angle A1                     | 0  | 45   |