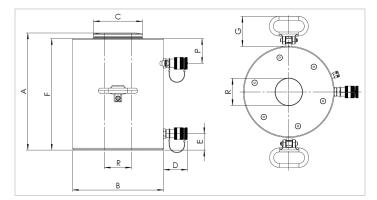

| Technical drawing dimensions |    |      |
|------------------------------|----|------|
| dimension A                  | in | 13.7 |
| dimension B                  | in | 11.2 |
| dimension C                  | in | 5.3  |
| dimension D                  | in | 3.1  |
| dimension E                  | in | 1.9  |
| dimension F                  | in | 13   |
| dimension G                  | in | 3.5  |
| dimension P                  | in | 2.9  |
| dimension R                  | in | 3.1  |