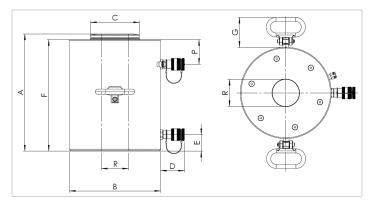

| Technical drawing dimensions |    |     |
|------------------------------|----|-----|
| dimension A                  | in | 9   |
| dimension B                  | in | 9.6 |
| dimension C                  | in | 5.5 |
| dimension D                  | in | 3.1 |
| dimension E                  | in | 1.6 |
| dimension F                  | in | 8.4 |
| dimension G                  | in | 3.5 |
| dimension P                  | in | 2.7 |
| dimension R                  | in | 3.1 |