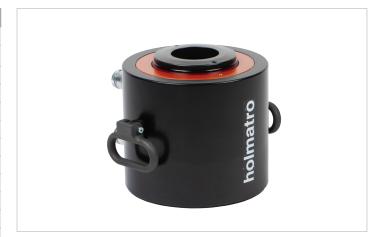

## HAHC100H5 | Aluminum Hollow Plunger Cylinder

| Specifications                    |         |                                     |
|-----------------------------------|---------|-------------------------------------|
| article number                    |         | 100.112.381                         |
| short description                 |         | Aluminum Hollow Plunger<br>Cylinder |
| model                             |         | HAHC100H5                           |
| max. working pressure             | psi     | 10443                               |
| tonnage                           | lb      | 220462.0                            |
| stroke                            | in      | 2                                   |
| closed height                     | in      | 9                                   |
| capacity                          | lbf     | 231328                              |
| capacity (retract)                | lbf     | 96893                               |
| effective pressure area (press)   | sq. in. | 22.1                                |
| effective pressure area (retract) | sq. in. | 9.3                                 |
| required oil content (effective)  | OZ      | 14                                  |
| required oil content (press)      | OZ      | 24.2                                |
| required oil content (retract)    | OZ      | 10.1                                |
| connection                        |         | A 118                               |
| cylinder type                     |         | hollow plunger                      |
| acting type                       |         | double                              |
| return type                       |         | hydraulic                           |
| material                          |         | aluminium                           |
| weight, ready for use             | lb      | 62.2                                |
| ASME                              |         | B30.1                               |

## Standard supplied with

- High flow female coupler A118
- Hollow saddle; prevents damage to the plunger
  Larger cylinders are equipped with foldable handles for easy carrying and positioning

| Accessories   |             |
|---------------|-------------|
| Saddle TRS100 | 101.000.762 |