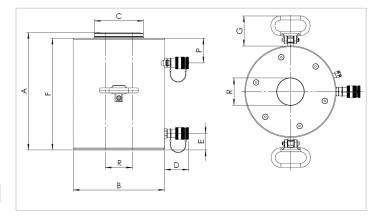

| Technical drawing dimensions |    |      |
|------------------------------|----|------|
| dimension A                  | mm | 229  |
| dimension B                  | mm | 245  |
| dimension C                  | mm | 140  |
| dimension D                  | mm | 80   |
| dimension E                  | mm | 41   |
| dimension F                  | mm | 213  |
| dimension G                  | mm | 88.5 |
| dimension P                  | mm | 68   |
| dimension R                  | mm | 80   |