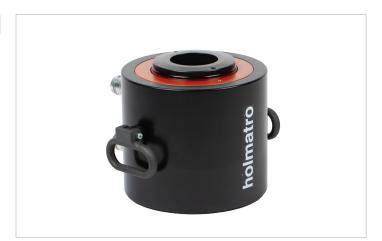

## HAHC100H5 | Aluminum Hollow Plunger Cylinder

| Specifications                    |                 |                                     |
|-----------------------------------|-----------------|-------------------------------------|
| article number                    |                 | 100.112.381                         |
| short description                 |                 | Aluminum Hollow Plunger<br>Cylinder |
| model                             |                 | HAHC100H5                           |
| max. working pressure             | bar/Mpa         | 720 / 72                            |
| tonnage                           | t               | 100                                 |
| stroke                            | mm              | 50                                  |
| closed height                     | mm              | 229                                 |
| capacity                          | kN/t            | 1029 / 104.9                        |
| capacity (retract)                | kN/t            | 431 / 43.9                          |
| effective pressure area (press)   | cm <sup>2</sup> | 142.9                               |
| effective pressure area (retract) | cm <sup>2</sup> | 59.9                                |
| required oil content (effective)  | CC              | 415                                 |
| required oil content (press)      | CC              | 715                                 |
| required oil content (retract)    | CC              | 299                                 |
| connection                        |                 | A 118                               |
| cylinder type                     |                 | hollow plunger                      |
| acting type                       |                 | double                              |
| return type                       |                 | hydraulic                           |
| material                          |                 | aluminium                           |
| weight, ready for use             | kg              | 28.2                                |
| ASME                              |                 | B30.1                               |

## Standard supplied with

- High flow female coupler A118
- Hollow saddle; prevents damage to the plunger
- Larger cylinders are equipped with foldable handles for easy carrying and positioning

| Accessories   |             |
|---------------|-------------|
| Saddle TRS100 | 101.000.762 |