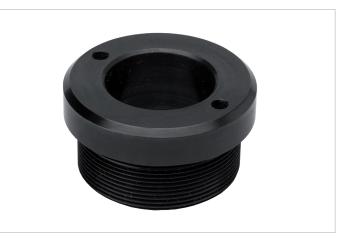

## HAHC 60 Saddle

| Specifications             |    |                |
|----------------------------|----|----------------|
| article number             |    | 100.003.111    |
| model                      |    | HAHC 60        |
| short description          |    | Saddle         |
| cylinder tonnage           | t  | 60             |
| saddle type                |    | hollow         |
| compatible with (cylinder) |    | hollow plunger |
| diameter                   | mm | 110            |
| diameter hole              | mm | 56             |
| weight, ready for use      | kg | 1.0            |