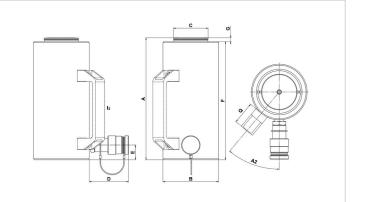

| Technical drawing dimensions |    |     |
|------------------------------|----|-----|
| dimension A                  | mm | 183 |
| dimension B                  | mm | 130 |
| dimension C                  | mm | 72  |
| dimension D                  | mm | 76  |
| dimension E                  | mm | 30  |
| dimension F                  | mm | 175 |
| dimension G                  | mm | 8   |