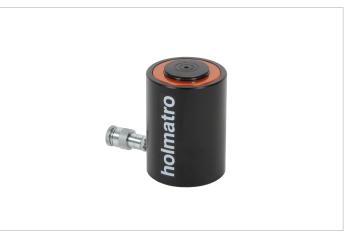

# HAC 50 S 5 Aluminium Cylinder

| Specifications                   |                 |                    |
|----------------------------------|-----------------|--------------------|
| article number                   |                 | 100.112.271        |
| short description                |                 | Aluminium Cylinder |
| model                            |                 | HAC 50 S 5         |
| max. working pressure            | bar/Mpa         | 720 / 72           |
| tonnage                          | t               | 50                 |
| stroke                           | mm              | 50                 |
| closed height                    | mm              | 183                |
| capacity                         | kN/t            | 510.4 / 52         |
| effective pressure area          | Cm <sup>2</sup> | 70.9               |
| required oil content (effective) | СС              | 354                |
| connection                       |                 | A 118              |
| cylinder type                    |                 | standard           |
| acting type                      |                 | single             |
| return type                      |                 | spring             |
| material                         |                 | aluminium          |
| weight, ready for use            | kg              | 6.9                |
| ASME                             |                 | B30.1              |