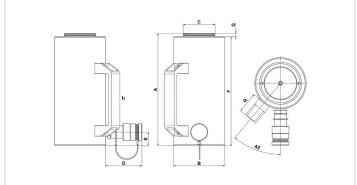

| Technical drawing dimensions |    |      |
|------------------------------|----|------|
| dimension A                  | in | 11.1 |
| dimension B                  | in | 5.1  |
| dimension C                  | in | 2.8  |
| dimension D                  | in | 3    |
| dimension E                  | in | 1.2  |
| dimension F                  | in | 10.8 |
| dimension G                  | in | 0.3  |
| dimension Q                  | in | 1.7  |
| angle A2                     | 0  | 40   |
| I type                       |    | [12] |