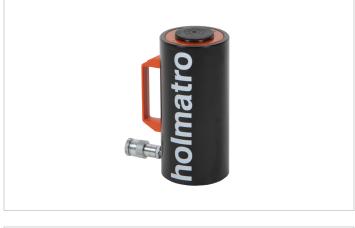

## HAC 50 \$ 15 | Aluminium Cylinder

| Specifications                   |         |                    |
|----------------------------------|---------|--------------------|
| article number                   |         | 100.112.263        |
| short description                |         | Aluminium Cylinder |
| model                            |         | HAC 50 S 15        |
| max. working pressure            | psi     | 10443              |
| tonnage                          | lb      | 110231.0           |
| stroke                           | in      | 5.9                |
| closed height                    | in      | 11.1               |
| capacity                         | lbf     | 114742             |
| effective pressure area          | sq. in. | 11                 |
| required oil content (effective) | OZ      | 35.9               |
| connection                       |         | A 118              |
| cylinder type                    |         | standard           |
| acting type                      |         | single             |
| return type                      |         | spring             |
| material                         |         | aluminium          |
| weight, ready for use            | lb      | 21.2               |
| ASME                             |         | B30.1              |