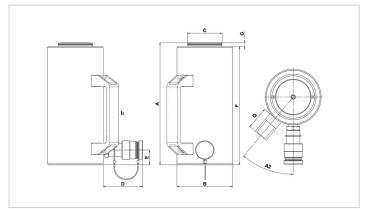

| Technical drawing dimensions |    |      |
|------------------------------|----|------|
| dimension A                  | mm | 283  |
| dimension B                  | mm | 130  |
| dimension C                  | mm | 72   |
| dimension D                  | mm | 76   |
| dimension E                  | mm | 30   |
| dimension F                  | mm | 275  |
| dimension G                  | mm | 8    |
| dimension Q                  | mm | 44   |
| angle A2                     | 0  | 40   |
| I type                       |    | [12] |