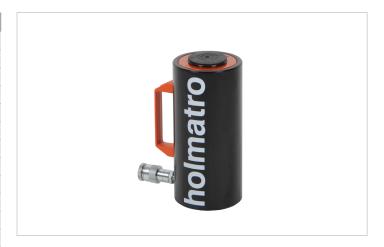

## HAC 50 \$ 15 | Aluminium Cylinder

| Specifications                   |                 |                    |
|----------------------------------|-----------------|--------------------|
| article number                   |                 | 100.112.263        |
| short description                |                 | Aluminium Cylinder |
| model                            |                 | HAC 50 S 15        |
| max. working pressure            | bar/Mpa         | 720 / 72           |
| tonnage                          | t               | 50                 |
| stroke                           | mm              | 150                |
| closed height                    | mm              | 283                |
| capacity                         | kN/t            | 510.4 / 52         |
| effective pressure area          | cm <sup>2</sup> | 70.9               |
| required oil content (effective) | CC              | 1063               |
| connection                       |                 | A 118              |
| cylinder type                    |                 | standard           |
| acting type                      |                 | single             |
| return type                      |                 | spring             |
| material                         |                 | aluminium          |
| weight, ready for use            | kg              | 9.6                |
| ASME                             |                 | B30.1              |

## Standard supplied with

- High flow female coupler A118
- Flat saddle
- Larger cylinders are equipped with handles for easy carrying and positioning