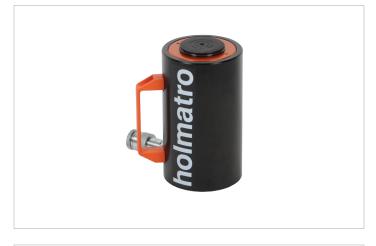

## HAC 50 \$ 10 | Aluminium Cylinder

| Specifications                   |         |                    |
|----------------------------------|---------|--------------------|
| article number                   |         | 100.112.270        |
| short description                |         | Aluminium Cylinder |
| model                            |         | HAC 50 S 10        |
| max. working pressure            | psi     | 10443              |
| tonnage                          | lb      | 110231.0           |
| stroke                           | in      | 3.9                |
| closed height                    | in      | 9.2                |
| capacity                         | lbf     | 114742             |
| effective pressure area          | sq. in. | 11                 |
| required oil content (effective) | OZ      | 24                 |
| connection                       |         | A 118              |
| cylinder type                    |         | standard           |
| acting type                      |         | single             |
| return type                      |         | spring             |
| material                         |         | aluminium          |
| weight, ready for use            | lb      | 18.3               |
| ASME                             |         | B30.1              |

## Standard supplied with

- High flow female coupler A118
- Flat saddle
- Larger cylinders are equipped with handles for easy carrying and positioning