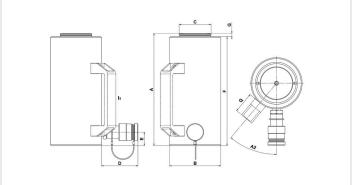

| Technical drawing dimensions |    |      |
|------------------------------|----|------|
| dimension A                  | in | 9.2  |
| dimension B                  | in | 5.1  |
| dimension C                  | in | 2.8  |
| dimension D                  | in | 3    |
| dimension E                  | in | 1.2  |
| dimension F                  | in | 8.9  |
| dimension G                  | in | 0.3  |
| dimension Q                  | in | 1.7  |
| angle A2                     | 0  | 40   |
| I type                       |    | [12] |