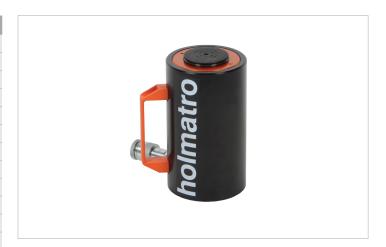

## HAC 50 \$ 10 | Aluminium Cylinder

| Specifications                   |         |                    |
|----------------------------------|---------|--------------------|
| article number                   |         | 100.112.270        |
| short description                |         | Aluminium Cylinder |
| model                            |         | HAC 50 S 10        |
| max. working pressure            | bar/Mpa | 720 / 72           |
| tonnage                          | t       | 50                 |
| stroke                           | mm      | 100                |
| closed height                    | mm      | 233                |
| capacity                         | kN/t    | 510.4 / 52         |
| effective pressure area          | cm²     | 70.9               |
| required oil content (effective) | CC      | 709                |
| connection                       |         | A 118              |
| cylinder type                    |         | standard           |
| acting type                      |         | single             |
| return type                      |         | spring             |
| material                         |         | aluminium          |
| weight, ready for use            | kg      | 8.3                |
| ASME                             |         | B30.1              |

## Standard supplied with

- High flow female coupler A118
- Flat saddle
- Larger cylinders are equipped with handles for easy carrying and positioning