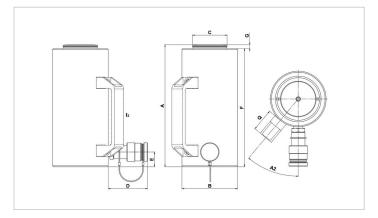

| Technical drawing dimensions |    |      |
|------------------------------|----|------|
| dimension A                  | mm | 233  |
| dimension B                  | mm | 130  |
| dimension C                  | mm | 72   |
| dimension D                  | mm | 76   |
| dimension E                  | mm | 30   |
| dimension F                  | mm | 225  |
| dimension G                  | mm | 8    |
| dimension Q                  | mm | 44   |
| angle A2                     | 0  | 40   |
| I type                       |    | [12] |