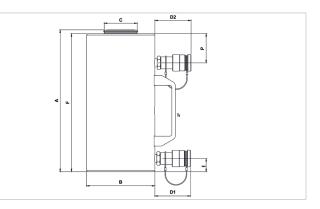

| Technical drawing dimensions |     |  |
|------------------------------|-----|--|
| dimension A in               | 7.9 |  |
| dimension B in               | 5.7 |  |
| dimension C in               | 2.8 |  |
| dimension D1 in              | 3   |  |
| dimension D2 in              | 3   |  |
| dimension E in               | 1.1 |  |
| dimension F in               | 7.6 |  |
| dimension P in               | 2.8 |  |