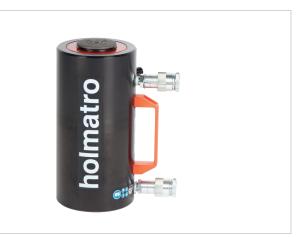

## HAC 50 H 5 Aluminium Cylinder

| Specifications                    |         |                    |
|-----------------------------------|---------|--------------------|
| article number                    |         | 100.122.095        |
| short description                 |         | Aluminium Cylinder |
| model                             |         | HAC 50 H 5         |
| max. working pressure             | psi     | 10443              |
| tonnage                           | lb      | 110231.0           |
| stroke                            | in      | 2                  |
| closed height                     | in      | 7.9                |
| capacity                          | lbf     | 114742             |
| effective pressure area (press)   | sq. in. | 11                 |
| effective pressure area (retract) | sq. in. | 5                  |
| required oil content (effective)  | OZ      | 6.5                |
| required oil content (press)      | OZ      | 12                 |
| required oil content (retract)    | OZ      | 5.5                |
| connection                        |         | A 118              |
| cylinder type                     |         | standard           |
| acting type                       |         | double             |
| return type                       |         | hydraulic          |
| material                          |         | aluminium          |
| weight, ready for use             | lb      | 20.9               |
| ASME                              |         | B30.1              |

## Standard supplied with

• High flow female coupler A118

Flat saddle

Larger cylinders are equipped with handles for easy carrying and positioning