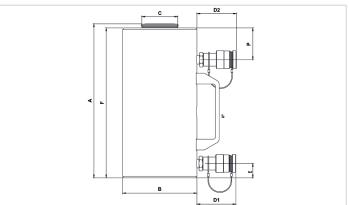

| 201   |
|-------|
| 4.4.5 |
| 145   |
| 70    |
| 76    |
| 76    |
| 28    |
| 193   |
| 72    |
| 7 7 2 |