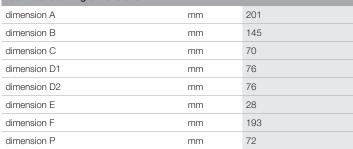

| 201   |
|-------|
| 4.4.5 |
| 145   |
| 70    |
| 76    |
| 76    |
| 28    |
| 193   |
| 72    |
| 7 7 2 |