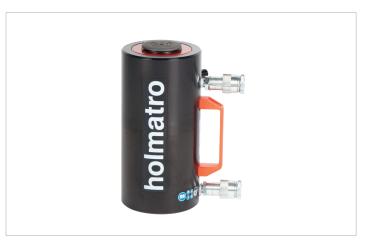

## HAC 50 H 5 | Aluminium Cylinder

| Specifications                    |                 |                    |
|-----------------------------------|-----------------|--------------------|
| article number                    |                 | 100.122.095        |
| short description                 |                 | Aluminium Cylinder |
| model                             |                 | HAC 50 H 5         |
| max. working pressure             | bar/Mpa         | 720 / 72           |
| tonnage                           | t               | 50                 |
| stroke                            | mm              | 50                 |
| closed height                     | mm              | 201                |
| capacity                          | kN/t            | 510.4 / 52         |
| effective pressure area (press)   | cm <sup>2</sup> | 70.9               |
| effective pressure area (retract) | cm <sup>2</sup> | 32.4               |
| required oil content (effective)  | CC              | 192                |
| required oil content (press)      | CC              | 354                |
| required oil content (retract)    | СС              | 162                |
| connection                        |                 | A 118              |
| cylinder type                     |                 | standard           |
| acting type                       |                 | double             |
| return type                       |                 | hydraulic          |
| material                          |                 | aluminium          |
| weight, ready for use             | kg              | 9.5                |
| ASME                              |                 | B30.1              |

## Standard supplied with

- High flow female coupler A118Flat saddle
- Larger cylinders are equipped with handles for easy carrying and positioning