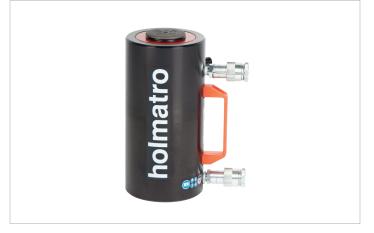

# HAC 50 H 15 | Aluminium Cylinder

| Specifications                    |         |                    |  |  |
|-----------------------------------|---------|--------------------|--|--|
| article number                    |         | 100.122.097        |  |  |
| short description                 |         | Aluminium Cylinder |  |  |
| model                             |         | HAC 50 H 15        |  |  |
| max. working pressure             | psi     | 10443              |  |  |
| tonnage                           | lb      | 110231.0           |  |  |
| stroke                            | in      | 5.9                |  |  |
| closed height                     | in      | 11.9               |  |  |
| capacity                          | lbf     | 114742             |  |  |
| effective pressure area (press)   | sq. in. | 11                 |  |  |
| effective pressure area (retract) | sq. in. | 5                  |  |  |
| required oil content (effective)  | OZ      | 19.5               |  |  |
| required oil content (press)      | OZ      | 35.9               |  |  |
| required oil content (retract)    | OZ      | 16.4               |  |  |
| connection                        |         | A 118              |  |  |
| cylinder type                     |         | standard           |  |  |
| acting type                       |         | double             |  |  |
| return type                       |         | hydraulic          |  |  |
| material                          |         | aluminium          |  |  |
| weight, ready for use             | lb      | 29.3               |  |  |
| ASME                              |         | B30.1              |  |  |

## Standard supplied with

- High flow female coupler A118Flat saddle
- Larger cylinders are equipped with handles for easy carrying and positioning