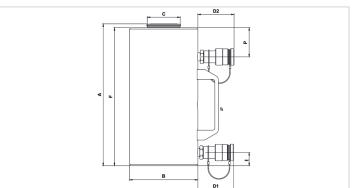

| Technical drawing dimensions |    |      |  |
|------------------------------|----|------|--|
| dimension A                  | in | 11.9 |  |
| dimension B                  | in | 5.7  |  |
| dimension C                  | in | 2.8  |  |
| dimension D1                 | in | 3    |  |
| dimension D2                 | in | 3    |  |
| dimension E                  | in | 1.1  |  |
| dimension F                  | in | 11.5 |  |
| dimension P                  | in | 2.8  |  |
| I type                       |    | [12] |  |