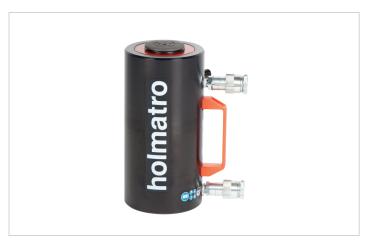

# HAC 50 H 15 | Aluminium Cylinder

| Specifications                    |         |                    |
|-----------------------------------|---------|--------------------|
| article number                    |         | 100.122.097        |
| short description                 |         | Aluminium Cylinder |
| model                             |         | HAC 50 H 15        |
| max. working pressure             | bar/Mpa | 720 / 72           |
| tonnage                           | t       | 50                 |
| stroke                            | mm      | 150                |
| closed height                     | mm      | 301                |
| capacity                          | kN/t    | 510.4 / 52         |
| effective pressure area (press)   | cm²     | 70.9               |
| effective pressure area (retract) | cm²     | 32.4               |
| required oil content (effective)  | CC      | 577                |
| required oil content (press)      | CC      | 1063               |
| required oil content (retract)    | CC      | 486                |
| connection                        |         | A 118              |
| cylinder type                     |         | standard           |
| acting type                       |         | double             |
| return type                       |         | hydraulic          |
| material                          |         | aluminium          |
| weight, ready for use             | kg      | 13.3               |
| ASME                              |         | B30.1              |

## Standard supplied with

- High flow female coupler A118
- Larger cylinders are equipped with handles for easy carrying and positioning