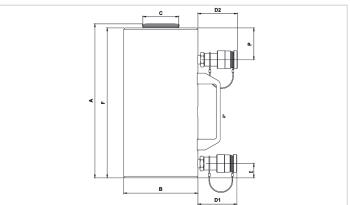

| Technical drawing dimensions |    |      |
|------------------------------|----|------|
| dimension A                  | mm | 301  |
| dimension B                  | mm | 145  |
| dimension C                  | mm | 70   |
| dimension D1                 | mm | 76   |
| dimension D2                 | mm | 76   |
| dimension E                  | mm | 28   |
| dimension F                  | mm | 293  |
| dimension P                  | mm | 72   |
| I type                       |    | [12] |