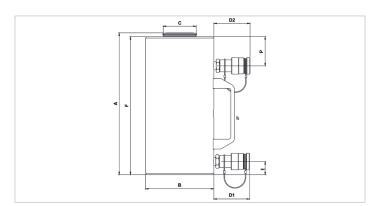

| Technical drawing dimensions |    |      |
|------------------------------|----|------|
| dimension A                  | in | 9.9  |
| dimension B                  | in | 5.7  |
| dimension C                  | in | 2.8  |
| dimension D1                 | in | 3    |
| dimension D2                 | in | 3    |
| dimension E                  | in | 1.1  |
| dimension F                  | in | 9.6  |
| dimension P                  | in | 2.8  |
| I type                       |    | [12] |