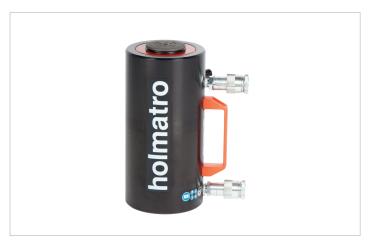

# HAC 50 H 10 | Aluminium Cylinder

| Specifications                    |                 |                    |
|-----------------------------------|-----------------|--------------------|
| article number                    |                 | 100.122.108        |
| short description                 |                 | Aluminium Cylinder |
| model                             |                 | HAC 50 H 10        |
| max. working pressure             | bar/Mpa         | 720 / 72           |
| tonnage                           | t               | 50                 |
| stroke                            | mm              | 100                |
| closed height                     | mm              | 251                |
| capacity                          | kN/t            | 510.4 / 52         |
| effective pressure area (press)   | cm <sup>2</sup> | 70.9               |
| effective pressure area (retract) | cm <sup>2</sup> | 32.4               |
| required oil content (effective)  | CC              | 385                |
| required oil content (press)      | СС              | 708                |
| required oil content (retract)    | СС              | 324                |
| connection                        |                 | A 118              |
| cylinder type                     |                 | standard           |
| acting type                       |                 | double             |
| return type                       |                 | hydraulic          |
| material                          |                 | aluminium          |
| weight, ready for use             | kg              | 11.5               |
| ASME                              |                 | B30.1              |

## Standard supplied with

- High flow female coupler A118
- Larger cylinders are equipped with handles for easy carrying and positioning