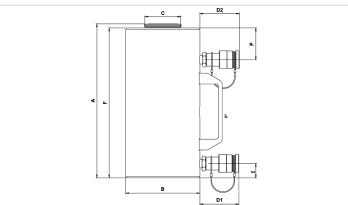

| Technical drawing dimensions |    |      |
|------------------------------|----|------|
| dimension A                  | mm | 251  |
| dimension B                  | mm | 145  |
| dimension C                  | mm | 70   |
| dimension D1                 | mm | 76   |
| dimension D2                 | mm | 76   |
| dimension E                  | mm | 28   |
| dimension F                  | mm | 243  |
| dimension P                  | mm | 72   |
| I type                       |    | [12] |