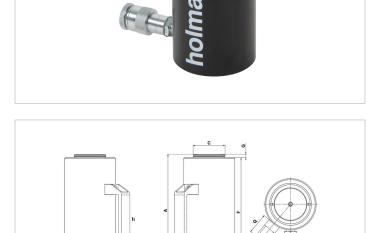

## **HAC 30 \$ 5** | Aluminium Cylinder

| Specifications                   |         |                    |
|----------------------------------|---------|--------------------|
| article number                   |         | 100.112.269        |
| short description                |         | Aluminium Cylinder |
| model                            |         | HAC 30 S 5         |
| max. working pressure            | psi     | 10443              |
| tonnage                          | lb      | 66139.0            |
| stroke                           | in      | 2                  |
| closed height                    | in      | 7.2                |
| capacity                         | lbf     | 71512              |
| effective pressure area          | sq. in. | 6.9                |
| required oil content (effective) | OZ      | 7.5                |
| connection                       |         | A 118              |
| cylinder type                    |         | standard           |
| acting type                      |         | single             |
| return type                      |         | spring             |
| material                         |         | aluminium          |
| weight, ready for use            | lb      | 10.4               |
| ASME                             |         | B30.1              |

| Technical drawing dimensions |    |     |
|------------------------------|----|-----|
| dimension A                  | in | 7.2 |
| dimension B                  | in | 4.2 |
| dimension C                  | in | 2.6 |
| dimension D                  | in | 3   |
| dimension E                  | in | 1.1 |
| dimension F                  | in | 6.9 |
| dimension G                  | in | 0.3 |