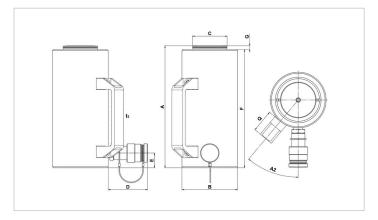

| Technical drawing dimensions |    |     |
|------------------------------|----|-----|
| dimension A                  | mm | 182 |
| dimension B                  | mm | 106 |
| dimension C                  | mm | 66  |
| dimension D                  | mm | 76  |
| dimension E                  | mm | 28  |
| dimension F                  | mm | 175 |
| dimension G                  | mm | 7   |