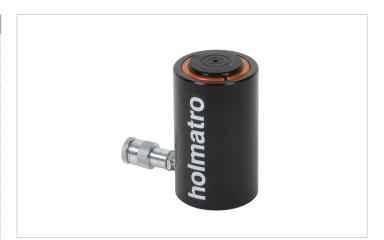

## **HAC 30 \$ 5** | Aluminium Cylinder

| Specifications                   |                 |                    |
|----------------------------------|-----------------|--------------------|
| article number                   |                 | 100.112.269        |
| short description                |                 | Aluminium Cylinder |
| model                            |                 | HAC 30 S 5         |
| max. working pressure            | bar/Mpa         | 720 / 72           |
| tonnage                          | t               | 30                 |
| stroke                           | mm              | 50                 |
| closed height                    | mm              | 182                |
| capacity                         | kN/t            | 318.1 / 32.4       |
| effective pressure area          | cm <sup>2</sup> | 44.2               |
| required oil content (effective) | CC              | 221                |
| connection                       |                 | A 118              |
| cylinder type                    |                 | standard           |
| acting type                      |                 | single             |
| return type                      |                 | spring             |
| material                         |                 | aluminium          |
| weight, ready for use            | kg              | 4.7                |
| ASME                             |                 | B30.1              |