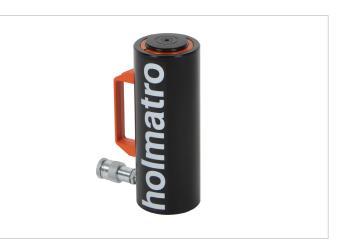

## HAC 30 S 15 | Aluminium Cylinder

| Specifications                   |                 |                    |
|----------------------------------|-----------------|--------------------|
| article number                   |                 | 100.112.262        |
| short description                |                 | Aluminium Cylinder |
| model                            |                 | HAC 30 S 15        |
| max. working pressure            | bar/Mpa         | 720 / 72           |
| tonnage                          | t               | 30                 |
| stroke                           | mm              | 150                |
| closed height                    | mm              | 282                |
| capacity                         | kN/t            | 318.1 / 32.4       |
| effective pressure area          | Cm <sup>2</sup> | 44.2               |
| required oil content (effective) | CC              | 663                |
| connection                       |                 | A 118              |
| cylinder type                    |                 | standard           |
| acting type                      |                 | single             |
| return type                      |                 | spring             |
| material                         |                 | aluminium          |
| weight, ready for use            | kg              | 7.0                |
| ASME                             |                 | B30.1              |

## Standard supplied with

High flow female coupler A118

• Flat saddle

Larger cylinders are equipped with handles for easy carrying and positioning