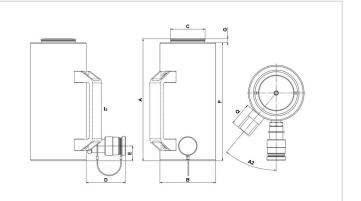

| Technical drawing dimensions |    |      |
|------------------------------|----|------|
| dimension A                  | mm | 282  |
| dimension B                  | mm | 106  |
| dimension C                  | mm | 66   |
| dimension D                  | mm | 76   |
| dimension E                  | mm | 28   |
| dimension F                  | mm | 275  |
| dimension G                  | mm | 7    |
| dimension Q                  | mm | 43   |
| angle A2                     | 0  | 40   |
| I type                       |    | [12] |