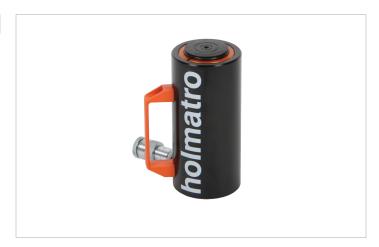

## HAC 30 \$ 10 | Aluminium Cylinder

| Specifications                   |         |                    |
|----------------------------------|---------|--------------------|
| article number                   |         | 100.112.268        |
| short description                |         | Aluminium Cylinder |
| model                            |         | HAC 30 S 10        |
| max. working pressure            | psi     | 10443              |
| tonnage                          | lb      | 66139.0            |
| stroke                           | in      | 3.9                |
| closed height                    | in      | 9.1                |
| capacity                         | lbf     | 71512              |
| effective pressure area          | sq. in. | 6.9                |
| required oil content (effective) | OZ      | 14.9               |
| connection                       |         | A 118              |
| cylinder type                    |         | standard           |
| acting type                      |         | single             |
| return type                      |         | spring             |
| material                         |         | aluminium          |
| weight, ready for use            | lb      | 13.0               |
| ASME                             |         | B30.1              |

## Standard supplied with

- High flow female coupler A118
- Larger cylinders are equipped with handles for easy carrying and positioning