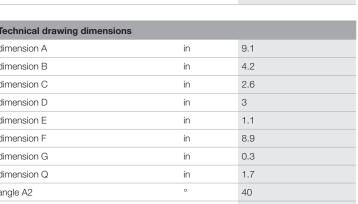

| Technical drawing dimensions |    |      |
|------------------------------|----|------|
| dimension A                  | in | 9.1  |
| dimension B                  | in | 4.2  |
| dimension C                  | in | 2.6  |
| dimension D                  | in | 3    |
| dimension E                  | in | 1.1  |
| dimension F                  | in | 8.9  |
| dimension G                  | in | 0.3  |
| dimension Q                  | in | 1.7  |
| angle A2                     | 0  | 40   |
| I type                       |    | [12] |