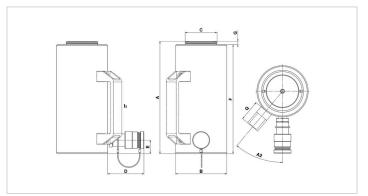

| Technical drawing dimensions |    |      |
|------------------------------|----|------|
| dimension A                  | in | 9.1  |
| dimension B                  | in | 4.2  |
| dimension C                  | in | 2.6  |
| dimension D                  | in | 3    |
| dimension E                  | in | 1.1  |
| dimension F                  | in | 8.9  |
| dimension G                  | in | 0.3  |
| dimension Q                  | in | 1.7  |
| angle A2                     | 0  | 40   |
| I type                       |    | [12] |