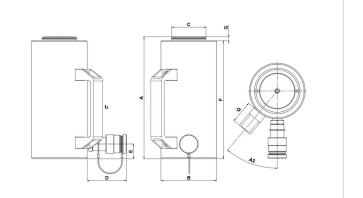

| holmatro |
|----------|
|----------|

| Technical drawing dimensions |    |      |  |
|------------------------------|----|------|--|
| dimension A                  | mm | 232  |  |
| dimension B                  | mm | 106  |  |
| dimension C                  | mm | 66   |  |
| dimension D                  | mm | 76   |  |
| dimension E                  | mm | 28   |  |
| dimension F                  | mm | 225  |  |
| dimension G                  | mm | 7    |  |
| dimension Q                  | mm | 43   |  |
| angle A2                     | o  | 40   |  |
| I type                       |    | [12] |  |