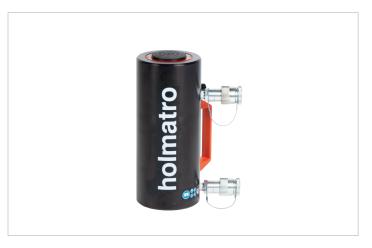

## **HAC 30 H 5** | Aluminium Cylinder

| Specifications                    |         |                    |
|-----------------------------------|---------|--------------------|
| article number                    |         | 100.122.086        |
| short description                 |         | Aluminium Cylinder |
| model                             |         | HAC 30 H 5         |
| max. working pressure             | bar/Mpa | 720 / 72           |
| tonnage                           | t       | 30                 |
| stroke                            | mm      | 50                 |
| closed height                     | mm      | 197                |
| capacity                          | kN/t    | 318.1 / 32.4       |
| effective pressure area (press)   | cm²     | 44.2               |
| effective pressure area (retract) | cm²     | 11                 |
| required oil content (effective)  | CC      | 166                |
| required oil content (press)      | CC      | 221                |
| required oil content (retract)    | CC      | 55                 |
| connection                        |         | A 118              |
| cylinder type                     |         | standard           |
| acting type                       |         | double             |
| return type                       |         | hydraulic          |
| material                          |         | aluminium          |
| weight, ready for use             | kg      | 6.9                |
| ASME                              |         | B30.1              |

## Standard supplied with

- High flow female coupler A118Flat saddle
- Larger cylinders are equipped with handles for easy carrying and positioning