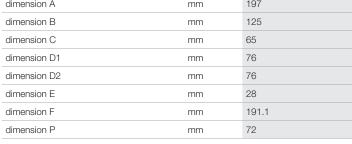

| Technical drawing dimensions |    |       |
|------------------------------|----|-------|
| dimension A                  | mm | 197   |
| dimension B                  | mm | 125   |
| dimension C                  | mm | 65    |
| dimension D1                 | mm | 76    |
| dimension D2                 | mm | 76    |
| dimension E                  | mm | 28    |
| dimension F                  | mm | 191.1 |
| dimension P                  | mm | 72    |