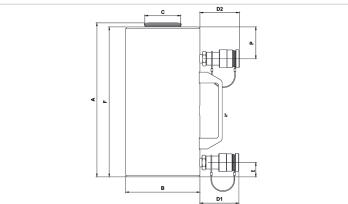

| Technical drawing dimensions |    |       |
|------------------------------|----|-------|
| dimension A                  | mm | 197   |
| dimension B                  | mm | 125   |
| dimension C                  | mm | 65    |
| dimension D1                 | mm | 76    |
| dimension D2                 | mm | 76    |
| dimension E                  | mm | 28    |
| dimension F                  | mm | 191.1 |
| dimension P                  | mm | 72    |