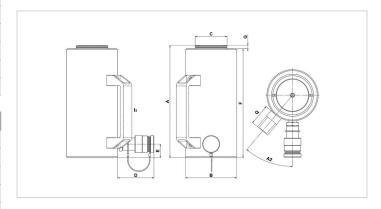

| Technical drawing dimensions |    |      |
|------------------------------|----|------|
| dimension A                  | in | 10.4 |
| dimension B                  | in | 3.2  |
| dimension C                  | in | 2    |
| dimension D                  | in | 3    |
| dimension E                  | in | 1    |
| dimension F                  | in | 10.1 |
| dimension G                  | in | 0.3  |