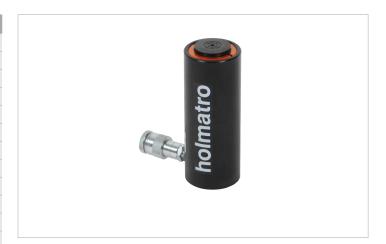

## HAC 20 \$ 10 | Aluminium Cylinder

| Specifications                   |                 |                    |
|----------------------------------|-----------------|--------------------|
| article number                   |                 | 100.112.265        |
| short description                |                 | Aluminium Cylinder |
| model                            |                 | HAC 20 S 10        |
| max. working pressure            | bar/Mpa         | 720 / 72           |
| tonnage                          | t               | 20                 |
| stroke                           | mm              | 100                |
| closed height                    | mm              | 214                |
| capacity                         | kN/t            | 204 / 20.8         |
| effective pressure area          | cm <sup>2</sup> | 28.3               |
| required oil content (effective) | CC              | 283                |
| connection                       |                 | A 118              |
| cylinder type                    |                 | standard           |
| acting type                      |                 | single             |
| return type                      |                 | spring             |
| material                         |                 | aluminium          |
| weight, ready for use            | kg              | 3.2                |
| ASME                             |                 | B30.1              |

## Standard supplied with

- High flow female coupler A118
- Flat saddle
- Larger cylinders are equipped with handles for easy carrying and positioning