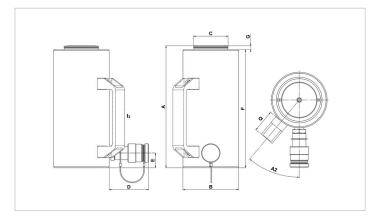

| Technical drawing dimensions |    |     |  |
|------------------------------|----|-----|--|
| dimension A                  | mm | 214 |  |
| dimension B                  | mm | 82  |  |
| dimension C                  | mm | 52  |  |
| dimension D                  | mm | 76  |  |
| dimension E                  | mm | 25  |  |
| dimension F                  | mm | 207 |  |
| dimension G                  | mm | 7   |  |