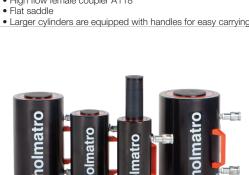

## Standard supplied with

- High flow female coupler A118
- Larger cylinders are equipped with handles for easy carrying and positioning