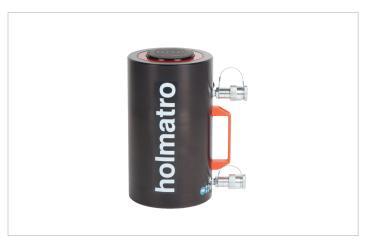

# HAC 100 H 10 | Aluminium Cylinder

| Specifications                    |                 |                    |
|-----------------------------------|-----------------|--------------------|
| article number                    |                 | 100.122.109        |
| short description                 |                 | Aluminium Cylinder |
| model                             |                 | HAC 100 H 10       |
| max. working pressure             | bar/Mpa         | 720 / 72           |
| tonnage                           | t               | 100                |
| stroke                            | mm              | 100                |
| closed height                     | mm              | 296                |
| capacity                          | kN/t            | 1030.6 / 105.1     |
| effective pressure area (press)   | cm <sup>2</sup> | 143.1              |
| effective pressure area (retract) | cm <sup>2</sup> | 56.5               |
| required oil content (effective)  | cc              | 865                |
| required oil content (press)      | cc              | 1431               |
| required oil content (retract)    | cc              | 565                |
| connection                        |                 | A 118              |
| cylinder type                     |                 | standard           |
| acting type                       |                 | double             |
| return type                       |                 | hydraulic          |
| material                          |                 | aluminium          |
| weight, ready for use             | kg              | 23.0               |
| ASME                              |                 | B30.1              |

## Standard supplied with

- High flow female coupler A118
- Larger cylinders are equipped with handles for easy carrying and positioning