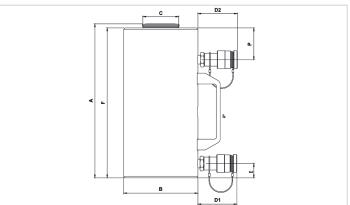

| Technical drawing dimensions |    |      |
|------------------------------|----|------|
| dimension A                  | mm | 296  |
| dimension B                  | mm | 195  |
| dimension C                  | mm | 105  |
| dimension D1                 | mm | 76   |
| dimension D2                 | mm | 76   |
| dimension E                  | mm | 35   |
| dimension F                  | mm | 285  |
| dimension P                  | mm | 72   |
| I type                       |    | [12] |