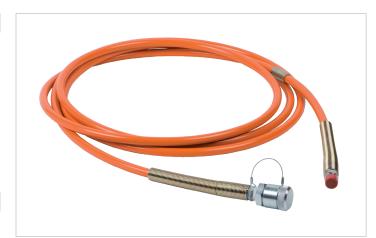

## **H 5 SOU** | Standard Hose

| Specifications        |         |               |
|-----------------------|---------|---------------|
| article number        |         | 100.572.105   |
| model                 |         | H 5 SOU       |
| max. working pressure | bar/Mpa | 720 / 72      |
| short description     |         | Standard Hose |
| color                 |         | orange        |
| hose connection A     |         | 3/8" NPT male |
| hose connection B     |         | A 119         |
| length                | m       | 5             |

## Standard supplied with

- Hose connection A = 3/8" NPT male
  Hose connection B = A 119 male coupler
- Already filled with oil.