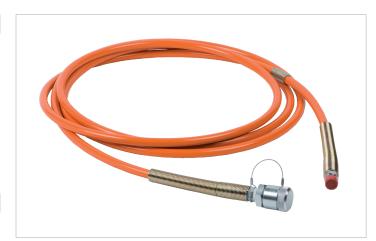

## **H 2 SOU** | Standard Hose

| Specifications        |         |               |  |
|-----------------------|---------|---------------|--|
| article number        |         | 100.572.102   |  |
| model                 |         | H 2 SOU       |  |
| max. working pressure | bar/Mpa | 720 / 72      |  |
| short description     |         | Standard Hose |  |
| color                 |         | orange        |  |
| hose connection A     |         | 3/8" NPT male |  |
| hose connection B     |         | A 119         |  |
| length                | m       | 2             |  |

## Standard supplied with

- Hose connection A = 3/8" NPT male
  Hose connection B = A 119 male coupler
- Already filled with oil.