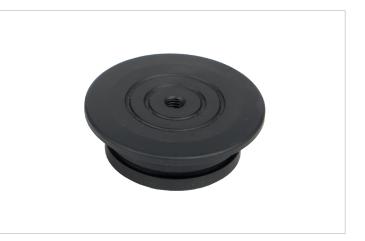

## FS HAC 30 | Flat Saddle

| Specifications             |    |             |
|----------------------------|----|-------------|
| article number             |    | 100.001.617 |
| model                      |    | FS HAC 30   |
| short description          |    | Flat Saddle |
| cylinder tonnage           | t  | 30          |
| saddle type                |    | flat        |
| compatible with (cylinder) |    | aluminium   |
| diameter                   | mm | 65          |