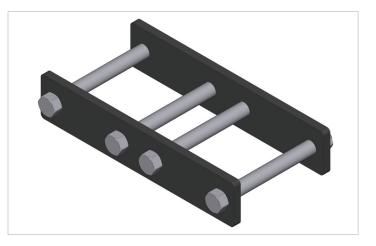

## **CPS 30** Beam Connection Set

| Specifications        |    |                     |
|-----------------------|----|---------------------|
| article number        |    | 101.002.939         |
| model                 |    | CPS 30              |
| short description     |    | Beam Connection Set |
| weight, ready for use | kg | 30.6                |