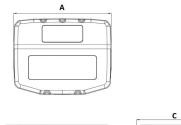

## BPA286 Greenline Battery

| Specifications        |        |                   |
|-----------------------|--------|-------------------|
| article number        |        | 151.000.307       |
| model                 |        | BPA286            |
| short description     |        | Greenline Battery |
| capacity              | Ah     | 6                 |
| energy                | Wh     | 151               |
| charging time         | min.   | 90                |
| minimum battery life  | cycles | 500               |
| battery type          |        | Li-lon            |
| voltage               | VDC    | 28                |
| weight, ready for use | kg     | 1.0               |
| temperature range     | °C     | -20 +55           |
| dimensions (AxBxC)    | mm     | 143 x 62 x 111    |