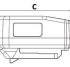

## BPA286 Greenline Battery

| Specifications        |        |                   |
|-----------------------|--------|-------------------|
| article number        |        | 151.000.307       |
| model                 |        | BPA286            |
| short description     |        | Greenline Battery |
| capacity              | Ah     | 6                 |
| energy                | Wh     | 151               |
| charging time         | min.   | 90                |
| minimum battery life  | cycles | 500               |
| battery type          |        | Li-lon            |
| voltage               | VDC    | 28                |
| weight, ready for use | kg     | 1.0               |
| temperature range     | °C     | -20 +55           |
| dimensions (AxBxC)    | mm     | 143 x 62 x 111    |