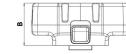

## BPA286 Greenline Battery

| Specifications        |        |                   |
|-----------------------|--------|-------------------|
| article number        |        | 151.000.307       |
| model                 |        | BPA286            |
| short description     |        | Greenline Battery |
| capacity              | Ah     | 6                 |
| energy                | Wh     | 151               |
| charging time         | min.   | 90                |
| minimum battery life  | cycles | 500               |
| battery type          |        | Li-lon            |
| voltage               | VDC    | 28                |
| weight, ready for use | kg     | 1.0               |
| temperature range     | °C     | -20 +55           |
| dimensions (AxBxC)    | mm     | 143 x 62 x 111    |