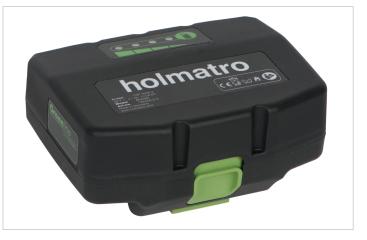

## BPA286 Greenline Battery

| Specifications        |        |                   |
|-----------------------|--------|-------------------|
| article number        |        | 151.000.307       |
| model                 |        | BPA286            |
| short description     |        | Greenline Battery |
| capacity              | Ah     | 6                 |
| energy                | Wh     | 151               |
| charging time         | min.   | 90                |
| minimum battery life  | cycles | 500               |
| battery type          |        | Li-lon            |
| voltage               | VDC    | 28                |
| weight, ready for use | kg     | 1.0               |
| temperature range     | °C     | -20 +55           |
| dimensions (AxBxC)    | mm     | 143 x 62 x 111    |