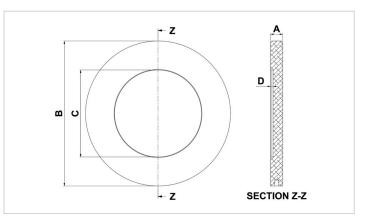

| Technical drawing dimensions |    |     |  |  |
|------------------------------|----|-----|--|--|
| dimension A                  | mm | 25  |  |  |
| dimension B                  | mm | 300 |  |  |
| dimension C                  | mm | 235 |  |  |
| dimension D                  | mm | 10  |  |  |