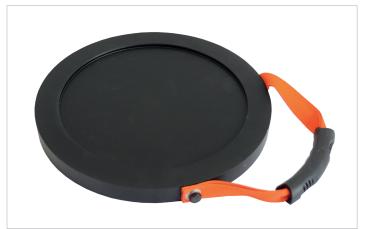

## BP 127/53 Base plate

| Specifications |                    |    |             |
|----------------|--------------------|----|-------------|
| artic          | le number          |    | 101.001.088 |
| moc            | del                |    | BP 127/53   |
| shor           | t description      |    | Base plate  |
| weig           | ght, ready for use | kg | 4.0         |
|                |                    |    |             |