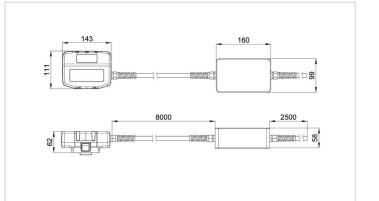

## **BMC2** Mains Power Connector

| Specifications        |     |                                                        |
|-----------------------|-----|--------------------------------------------------------|
| article number        |     | 150.182.207                                            |
| model                 |     | BMC2                                                   |
| short description     |     | Mains Power Connector                                  |
| output voltage        | VDC | 28                                                     |
| mains cable length    | m   | 2.5                                                    |
| tool cable length     | m   | 8                                                      |
| mains frequency       | Hz  | 50-60                                                  |
| mains voltage         | VAC | 100-120                                                |
| max. current          | А   | 4.5                                                    |
| power                 | W   | 850                                                    |
| plug type             |     | 115 V - NEMA 5-15<br>(15 A/125 V grounded)<br>(Type B) |
| weight, ready for use | kg  | 4.0                                                    |
| temperature range     | °C  | -20 +55                                                |