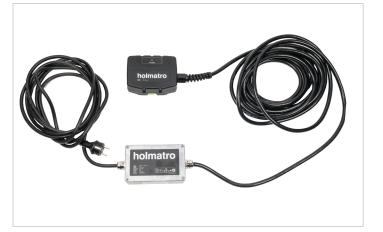

## **BMC2** Mains Power Connector

| Specifications        |     |                                                        |
|-----------------------|-----|--------------------------------------------------------|
| article number        |     | 150.182.207                                            |
| model                 |     | BMC2                                                   |
| short description     |     | Mains Power Connector                                  |
| output voltage        | VDC | 28                                                     |
| mains cable length    | m   | 2.5                                                    |
| tool cable length     | m   | 8                                                      |
| mains frequency       | Hz  | 50-60                                                  |
| mains voltage         | VAC | 100-120                                                |
| max. current          | А   | 4.5                                                    |
| power                 | W   | 850                                                    |
| plug type             |     | 115 V - NEMA 5-15<br>(15 A/125 V grounded)<br>(Type B) |
| weight, ready for use | kg  | 4.0                                                    |
| temperature range     | °C  | -20 +55                                                |