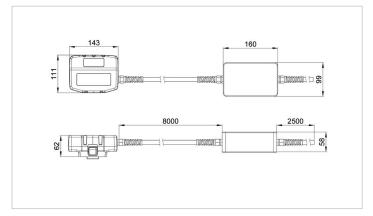

## **BMC2** | Mains Power Connector

| Specifications        |     |                                                        |
|-----------------------|-----|--------------------------------------------------------|
| article number        |     | 150.182.207                                            |
| model                 |     | BMC2                                                   |
| short description     |     | Mains Power Connector                                  |
| output voltage        | VDC | 28                                                     |
| mains cable length    | m   | 2.5                                                    |
| tool cable length     | m   | 8                                                      |
| mains frequency       | Hz  | 50-60                                                  |
| mains voltage         | VAC | 100-120                                                |
| max. current          | А   | 4.5                                                    |
| power                 | W   | 850                                                    |
| plug type             |     | 115 V - NEMA 5-15<br>(15 A/125 V grounded)<br>(Type B) |
| weight, ready for use | kg  | 4.0                                                    |
| temperature range     | °C  | -20 + 55                                               |