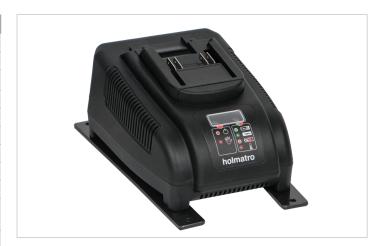

## **Technical specification sheet**

## **BCH2** Greenline Battery Charger

| Specifications        |     |                                                         |
|-----------------------|-----|---------------------------------------------------------|
| article number        |     | 150.182.209                                             |
| model                 |     | BCH2                                                    |
| short description     |     | Greenline Battery<br>Charger                            |
| battery voltage       | VDC | 28                                                      |
| mains voltage         | VAC | 100-120                                                 |
| mains frequency       | Hz  | 50-60                                                   |
| max. current          | А   | 4.5                                                     |
| power                 | W   | 150                                                     |
| cable length          | m   | 1.7                                                     |
| plug type             |     | 115 V - NEMA 1-15 (15<br>A/125 V ungrounded<br>(Type A) |
| weight, ready for use | kg  | 0.9                                                     |
| dimensions (LxWxH)    | mm  | 226 x 141 x 107                                         |
| temperature range     | °C  | -20 +55                                                 |