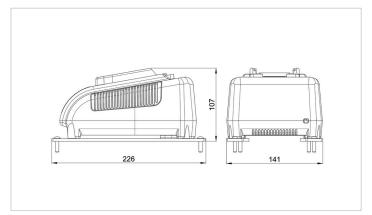

## **BCH2** Greenline Battery Charger

| Specifications        |     |                                                         |
|-----------------------|-----|---------------------------------------------------------|
| article number        |     | 150.182.209                                             |
| model                 |     | BCH2                                                    |
| short description     |     | Greenline Battery<br>Charger                            |
| battery voltage       | VDC | 28                                                      |
| mains voltage         | VAC | 100-120                                                 |
| mains frequency       | Hz  | 50-60                                                   |
| max. current          | А   | 4.5                                                     |
| power                 | W   | 150                                                     |
| cable length          | m   | 1.7                                                     |
| plug type             |     | 115 V - NEMA 1-15 (15<br>A/125 V ungrounded<br>(Type A) |
| weight, ready for use | kg  | 0.9                                                     |
| dimensions (LxWxH)    | mm  | 226 x 141 x 107                                         |
| temperature range     | °C  | -20 +55                                                 |