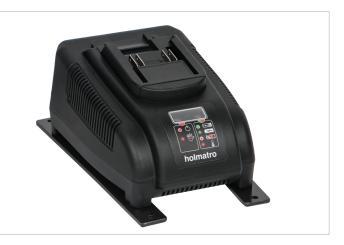

## BCH1 Greenline Battery Charger

| Specifications        |     |                                  |
|-----------------------|-----|----------------------------------|
| article number        |     | 150.182.208                      |
| model                 |     | BCH1                             |
| short description     |     | Greenline Battery<br>Charger     |
| battery voltage       | VDC | 28                               |
| mains voltage         | VAC | 220-240                          |
| mains frequency       | Hz  | 50-60                            |
| max. current          | А   | 4.5                              |
| power                 | W   | 150                              |
| cable length          | m   | 1.7                              |
| plug type             |     | 230 V - C CEE 7/16<br>(Europlug) |
| weight, ready for use | kg  | 0.9                              |
| dimensions (LxWxH)    | mm  | 226 x 141 x 107                  |
| temperature range     | °C  | -20 +55                          |