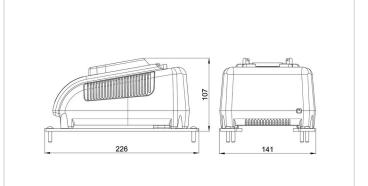

## BCH1 Greenline Battery Charger

| Specifications        |     |                                  |
|-----------------------|-----|----------------------------------|
| article number        |     | 150.182.208                      |
| model                 |     | BCH1                             |
| short description     |     | Greenline Battery<br>Charger     |
| battery voltage       | VDC | 28                               |
| mains voltage         | VAC | 220-240                          |
| mains frequency       | Hz  | 50-60                            |
| max. current          | А   | 4.5                              |
| power                 | W   | 150                              |
| cable length          | m   | 1.7                              |
| plug type             |     | 230 V - C CEE 7/16<br>(Europlug) |
| weight, ready for use | kg  | 0.9                              |
| dimensions (LxWxH)    | mm  | 226 x 141 x 107                  |
| temperature range     | °C  | -20 +55                          |