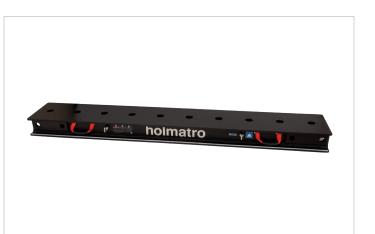

## **B 30 - 2200** Beam Rerailing

| Specifications        |    |                |
|-----------------------|----|----------------|
| article number        |    | 100.002.915    |
| model                 |    | B 30 - 2200    |
| short description     |    | Beam Rerailing |
| weight, ready for use | lb | 137.6          |