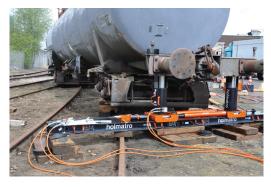

## **B 30 - 2200** Beam Rerailing

| Specifications        |    |                |
|-----------------------|----|----------------|
| article number        |    | 100.002.915    |
| model                 |    | B 30 - 2200    |
| short description     |    | Beam Rerailing |
| weight, ready for use | lb | 137.6          |