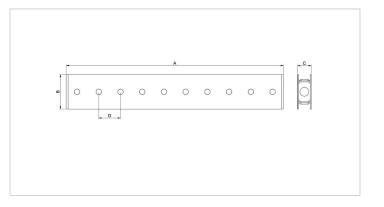

| Technical drawing dimensions |    |      |  |
|------------------------------|----|------|--|
| dimension A                  | in | 86.6 |  |
| dimension B                  | in | 13.8 |  |
| dimension C                  | in | 5.5  |  |
| dimension D                  | in | 8.7  |  |