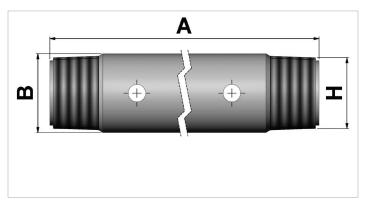

| Technical drawing dimensions |            |        |
|------------------------------|------------|--------|
| dimension A                  | in         | 29.5   |
| dimension B                  | in         | 2.4    |
| dimension H                  | threadsize | 2" NPT |